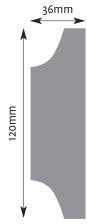

# Friezes FR 13 1.6m Length 185mm 40mm <del>✓ ➤</del> FR 14 2.7m Length 240mm 98mm FR 15 2.3m Length 280mm FR 16 2.6m Length 28mm 245mm Page **77**