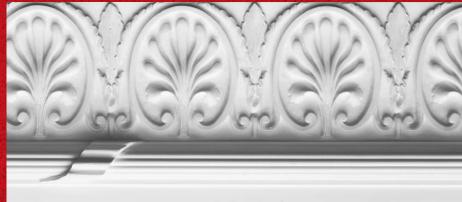

## Friezes 25mm **←** ➤ FR 09 2.2m Length 132mm 50mm FR 10 2.1m Length 200mm 32mm FR 11 2.1m Length 135mm 66mm FR 12 2.6m Length 120mm