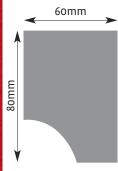

# Friezes FR 13 1.6m Length 185mm 40mm <del>✓ ➤</del> FR 14 2.7m Length 240mm 98mm FR 15 2.3m Length 280mm FR 16 2.6m Length 28mm 245mm Page **77**