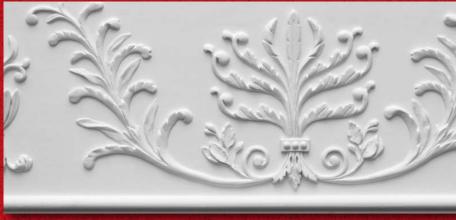

#### **Friezes**

Plaster friezes are used to break up large expanses of wall or ceiling and can also be used alongside cornice.

At A.R.M. Fibrous Plaster Mouldings, we design, manufacture and install a range of friezes, which can be used to complement existing cornices if necessary. While designing and manufacturing plaster friezes, our experts take great care to ensure every minute detail is perfectly crafted. If you need our advice to choose a design for your frieze plates, give us a call today.

## Friezes 67mm FR 05 2m Length 153mm 48mm FR 06 2m Length 180mm 35mm FR 07 2m Length 215mm FR 08 2.2m Length 16mm 120mm

Page **75** 