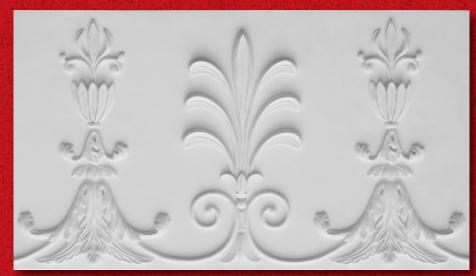

# Friezes FR 13 1.6m Length 185mm 40mm <del>✓ ➤</del> FR 14 2.7m Length 240mm 98mm FR 15 2.3m Length 280mm FR 16 2.6m Length 28mm 245mm Page **77**

#### **Friezes**

FR 17 2.4m Length