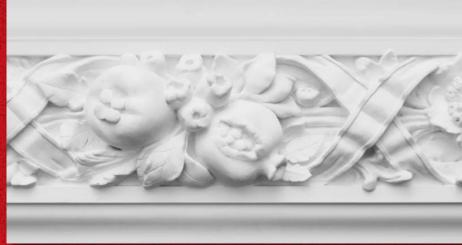

## Friezes 25mm **←** ➤ FR 09 2.2m Length 132mm 50mm FR 10 2.1m Length 200mm 32mm FR 11 2.1m Length 135mm 66mm FR 12 2.6m Length 120mm