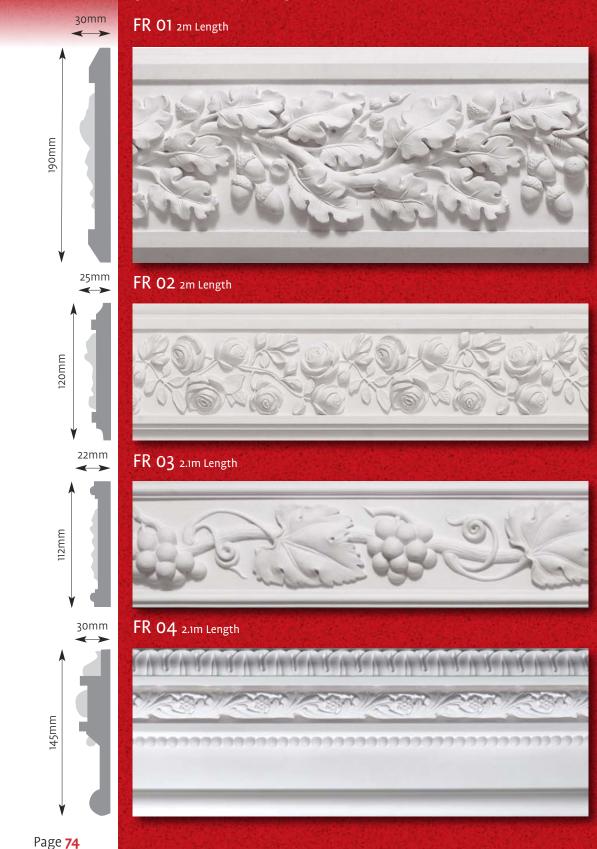

#### **Friezes**

Plaster friezes are used to break up large expanses of wall or ceiling and can also be used alongside cornice.

At A.R.M. Fibrous Plaster Mouldings, we design, manufacture and install a range of friezes, which can be used to complement existing cornices if necessary. While designing and manufacturing plaster friezes, our experts take great care to ensure every minute detail is perfectly crafted. If you need our advice to choose a design for your frieze plates, give us a call today.