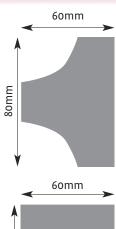

range of friezes, which can be used to complement existing cornices if necessary. While designing and manufacturing plaster friezes, our experts take great care to ensure every minute detail is perfectly crafted. If you need our advice to choose a design for your frieze plates, give us a call today.



## Friezes 67mm FR 05 2m Length 153mm 48mm FR 06 2m Length 180mm 35mm FR 07 2m Length 215mm FR 08 2.2m Length 16mm 120mm

Page **75** 

## Friezes 25mm **←** ➤ FR 09 2.2m Length 132mm 50mm FR 10 2.1m Length 200mm 32mm FR 11 2.1m Length 135mm 66mm FR 12 2.6m Length 120mm

# Friezes FR 13 1.6m Length 185mm 40mm <del>✓ ➤</del> FR 14 2.7m Length 240mm 98mm FR 15 2.3m Length 280mm FR 16 2.6m Length 28mm 245mm Page **77**









#### **Friezes**

FR 17 2.4m Length





#### Ceiling Decorations







Page **78**