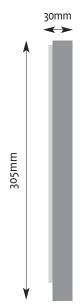

## Friezes 25mm **←** ➤ FR 09 2.2m Length 132mm 50mm FR 10 2.1m Length 200mm 32mm FR 11 2.1m Length 135mm 66mm FR 12 2.6m Length 120mm